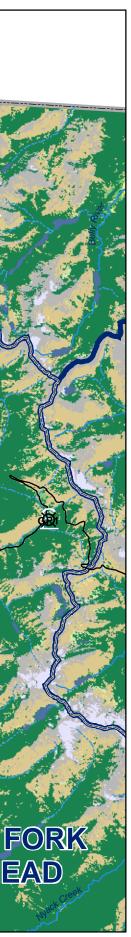

## NORTH FORK FLATHEAD

LINCOLN

STILLWATER OF THE FLATHEAD

FLATHEAD

NORTH FORK FLATHEAD

> MIDDLE FORK FLATHEAD

BE

## HUC 17010206

| Legend                      |                              |
|-----------------------------|------------------------------|
| ~~~                         | Perennial River              |
| ~~~~~                       | Intermittent Stream          |
|                             | County                       |
|                             | Sub Basin (Fourth Code)      |
| National Landcover Data Set |                              |
| USGS 2002                   |                              |
|                             | Open Water                   |
|                             | Perennial Ice/Snow           |
|                             | Developed Open Space         |
|                             | Developed Low Intensity      |
|                             | Developed Medium Intensity   |
|                             | Developed High Intensity     |
|                             | Bare Rock/Sand/Clay          |
|                             | Deciduous Forest             |
|                             | Evergreen Forest             |
|                             | Mixed Forest                 |
|                             | Shrub/Scrub                  |
|                             | Grasslands/Herbaceous        |
|                             | Pasture/Hay                  |
|                             | Row Crops                    |
|                             | Woody Wetlands               |
|                             | Emergent Herbaceous Wetlands |
|                             | No Data                      |

## Map Scale: 1:275,000